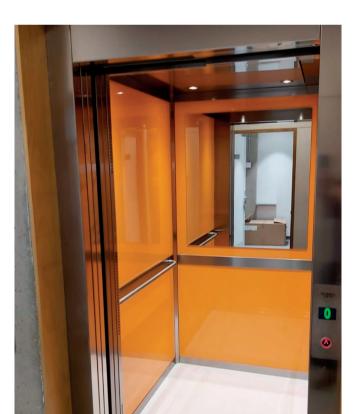

Dinamic

Optima

**Car decoration:** OPTIMA and DINAMIC models.

**Option:** With car door.