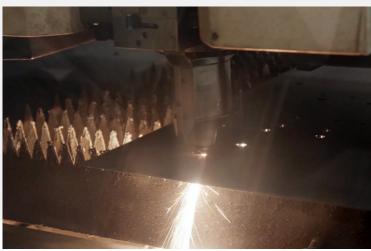

### **EMESA**

The company is equipped with the latest engineering technologies in lifts design & production. Emesa's site has a staggering 50.000 m2 surface area and 12.000 m2 built in a state-of-the-art plant, where raw steel is transformed into metal sheet plates, the factory also includes equipment specially designed for its car assembly process, car frames, counterweight frames and all type of accessories.