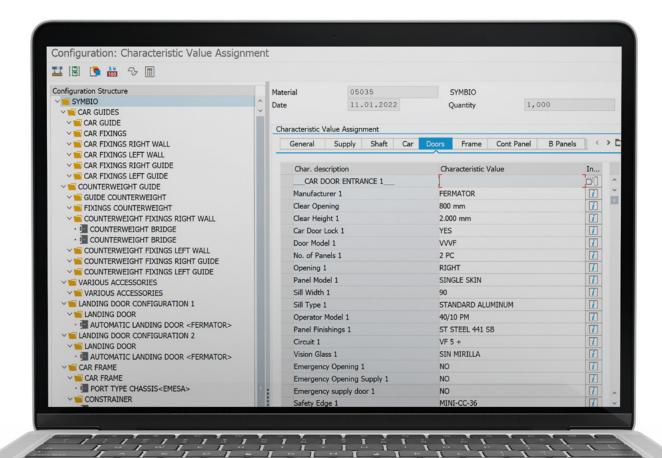

# Raloe Configurator

"ARES" is a powerful system developed by Raloe's technicians based on SAP software configurator.

This system was launched in 2008 and has successfully optimised the trading lifts processes throughout all these years.

Since its birth "ARES" have been improved by expert engineers with more than 6.000 modifications. To date, "ARES" is a mature system holding more than 90.000 inputs and more than 13.000 well-known rules.

25 Corporate Catalogue

Drawings

Assembly guide

**Put into service** 

"ARES" help us in processing offers, making it more reliable and better product, from offer designing point to delivering it to the customer. Furthermore, it guaranties product validation and numerous optimal quality levels.