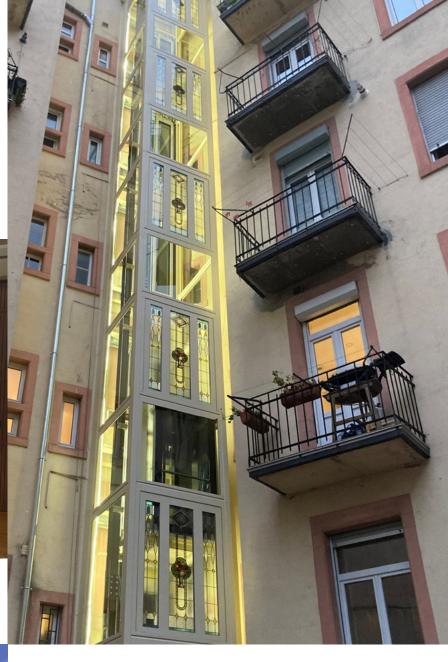

## 1. **Passenger lifts**

Symbio / Traction / Gearless

Symbio Large Loads / Traction / Gearless

Optimus / Traction / Gearless

Genesis / Traction / Gearless & Reductor

**Hydronic** / Hydraulic