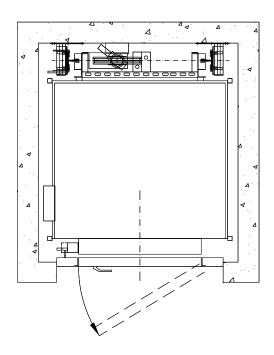

#### Space optimization:

Use of up to 80% of the shaft.

### **Technical Features**

| Rated Load (Kg)          | 180 - 500                                                                        |
|--------------------------|----------------------------------------------------------------------------------|
| Rated speed (m/s)        | 0,15                                                                             |
| Power (KW)               | Up to 4,3                                                                        |
| Machine Room Y/N         | Yes / Power unit in Cabinet                                                      |
| Car entrances            | 0 - 90° - 180° - 270°                                                            |
| Max. Travel (m)          | 24                                                                               |
| Minimum Pit`s (mm        | Q ≤ 385 Kg 130<br>Q > 385 Kg 140                                                 |
| Minimum Headroor<br>(mm) | n 2.285 Without Lift Car door.                                                   |
| Type of Doors            | With or without automatic doors<br>Automatic and semi-automatic<br>Landing doors |
| Power supply             | Single-Phase                                                                     |
| Scenic lift options      | All                                                                              |
| Panoramic Lift           | Yes                                                                              |