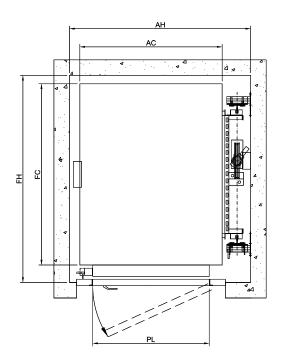

### **Technical Features**

| Rated Load (Kg)          | 180 - 500                                                                        |
|--------------------------|----------------------------------------------------------------------------------|
| Rated speed (m/s)        | 0,15                                                                             |
| Power (KW)               | Up to 4,3                                                                        |
| Machine Room Y/N         | Yes / Power unit in Cabinet                                                      |
| Car entrances            | 0 - 90° - 180° - 270°                                                            |
| Max. Travel (m)          | 24                                                                               |
| Minimum Pit`s (mm        | Q ≤ 385 Kg 130<br>Q > 385 Kg 140                                                 |
| Minimum Headroor<br>(mm) | n 2.285 Without Lift Car door.                                                   |
| Type of Doors            | With or without automatic doors<br>Automatic and semi-automatic<br>Landing doors |
| Power supply             | Single-Phase                                                                     |
| Scenic lift options      | All                                                                              |
| Panoramic Lift           | Yes                                                                              |