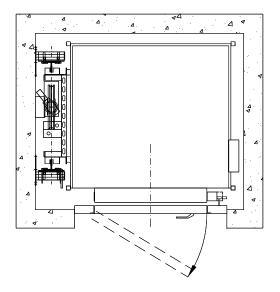

#### Space optimization:

Use of up to 80% of the shaft.

### **Technical Features**

| Rated Load (Kg)          | 180 - 500                                                                        |
|--------------------------|----------------------------------------------------------------------------------|
| Rated speed (m/s)        | 0,15                                                                             |
| Power (KW)               | Up to 4,3                                                                        |
| Machine Room Y/N         | Yes / Power unit in Cabinet                                                      |
| Car entrances            | 0 - 90° - 180° - 270°                                                            |
| Max. Travel (m)          | 24                                                                               |
| Minimum Pit`s (mm        | Q ≤ 385 Kg 130<br>Q > 385 Kg 140                                                 |
| Minimum Headroor<br>(mm) | n 2.285 Without Lift Car door.                                                   |
| Type of Doors            | With or without automatic doors<br>Automatic and semi-automatic<br>Landing doors |
| Power supply             | Single-Phase                                                                     |
| Scenic lift options      | All                                                                              |
| Panoramic Lift           | Yes                                                                              |