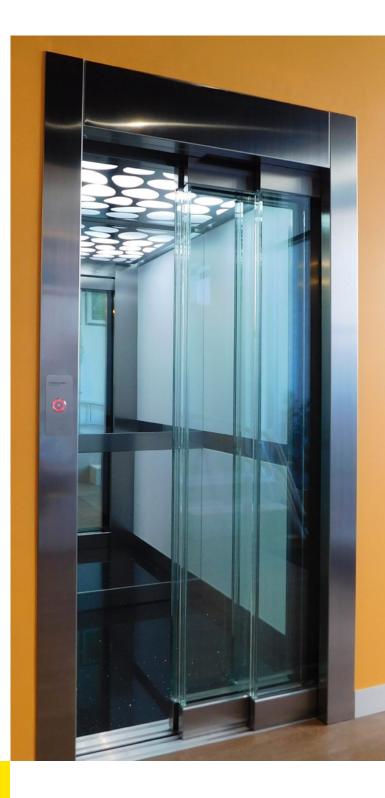

#### **Decorative Versatility:**

Extensive catalogue of possibilities and finishes

### **Technical Features**

| Rated Load (Kg)          | 180 - 500                                                                        |
|--------------------------|----------------------------------------------------------------------------------|
| Rated speed (m/s)        | 0,15                                                                             |
| Power (KW)               | Up to 4,3                                                                        |
| Machine Room Y/N         | Yes / Power unit in Cabinet                                                      |
| Car entrances            | 0 - 90° - 180° - 270°                                                            |
| Max. Travel (m)          | 24                                                                               |
| Minimum Pit`s (mm        | Q ≤ 385 Kg 130<br>Q > 385 Kg 140                                                 |
| Minimum Headroor<br>(mm) | n 2.285 Without Lift Car door.                                                   |
| Type of Doors            | With or without automatic doors<br>Automatic and semi-automatic<br>Landing doors |
| Power supply             | Single-Phase                                                                     |
| Scenic lift options      | All                                                                              |
| Panoramic Lift           | Yes                                                                              |