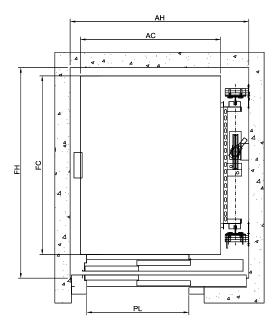

### **Technical Features**

| Rated Load (Kg)          | 180 - 500                                                                        |
|--------------------------|----------------------------------------------------------------------------------|
| Rated speed (m/s)        | 0,15                                                                             |
| Power (KW)               | Up to 4,3                                                                        |
| Machine Room Y/N         | Yes / Power unit in Cabinet                                                      |
| Car entrances            | 0 - 90° - 180° - 270°                                                            |
| Max. Travel (m)          | 24                                                                               |
| Minimum Pit`s (mm        | Q ≤ 385 Kg 130<br>Q > 385 Kg 140                                                 |
| Minimum Headroor<br>(mm) | n 2.285 Without Lift Car door.                                                   |
| Type of Doors            | With or without automatic doors<br>Automatic and semi-automatic<br>Landing doors |
| Power supply             | Single-Phase                                                                     |
| Scenic lift options      | All                                                                              |
| Panoramic Lift           | Yes                                                                              |