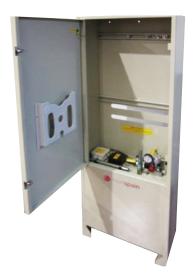

### Multi-purpose single cabinet

Our single cabinet KIT incorporates fully assembled & pre-wired both the hydraulics & control panel of the lift. The Plug & Play wiring makes very easy the installation and commissioning of the job, and everything comes tested from factory.