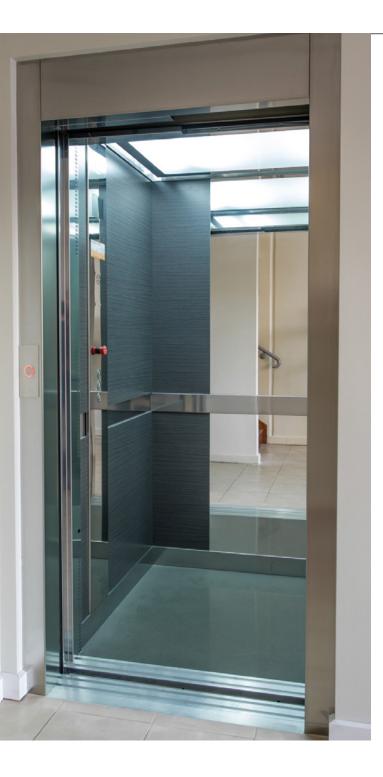

# 1.2 Armony Lite



Armony Lite is the hydraulic home lift with the best value for money of the market.

#### **Car Lift Styles:**

Dynamic and Optima Models.

#### Option:

With cabin door.



Best cost-effective option for a Home lift.

Sturdy & Compact frame & lift car

Easy assembly from inside the lift Car.



## Types of Cabins Armony Lite







Optima





### **Technical Features**

| Rated Load (Kg)  | 180 - 385                                                   |
|------------------|-------------------------------------------------------------|
| Rated Speed (m/s | 0,15                                                        |
| Power (KW)       | Up to 4,3                                                   |
| Machine Room Y/N | Yes, Power unit in Cabinet                                  |
| Car en