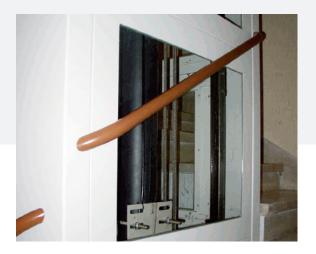

## Options and accessories

Ceiling (metal sheet or glass)

Roof over door (metal sheet or glass)

Handrail

Ventilation