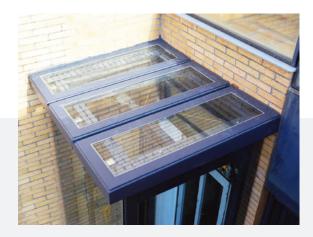

## Options and accessories

Ceiling (metal sheet or glass)

Roof over door (metal sheet or glass)

Handrail

Ventilation