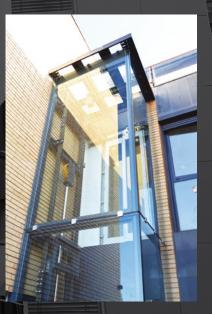

# Types of enclosure

Transparent glass

Frosted glass

Total glass

Blind sheet

Mesh sheet