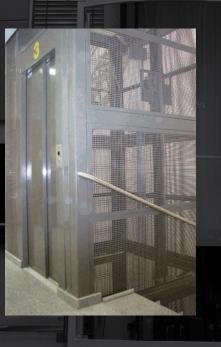

# Types of enclosure

Transparent glass

Frosted glass

Total glass

Blind sheet

Mesh sheet