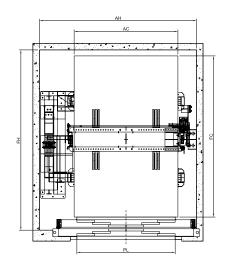

## Technical characteristics Symbio GC

| Rated load (Kg)    | 3.200 - 5.000 |
|--------------------|---------------|
| Rated speed (m/s)  | 0,5 - 1,0     |
| Machine room       | CCM / SCM     |
| Travel (m)         | Up to 50      |
| Roping             | 4:1           |
| Rope diameter (mm) | 10            |

#### **Guiding system**

Buffered guide shoes for greater comfort.

Note: CEP-1600 sling cannot have cushioned slide chute.

| Minimum pit (mm)      | 1.500     |
|-----------------------|-----------|
| Minimum headroom (mm) | 4.000     |
| Entrances             | 0 - 180°  |
| Door mechanism        | Automatic |
| Panoramic car         | Yes       |
| Weatherproof          | Yes       |