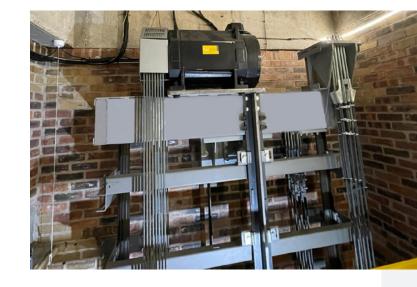

#### **Confort:**

Roping 4:1 with pulleys under the car frame, providing excellent stability and great comfort.

## **Easy installation:**

Self-supported Bedplate, and pulley beam suited to adapt to the shaft.