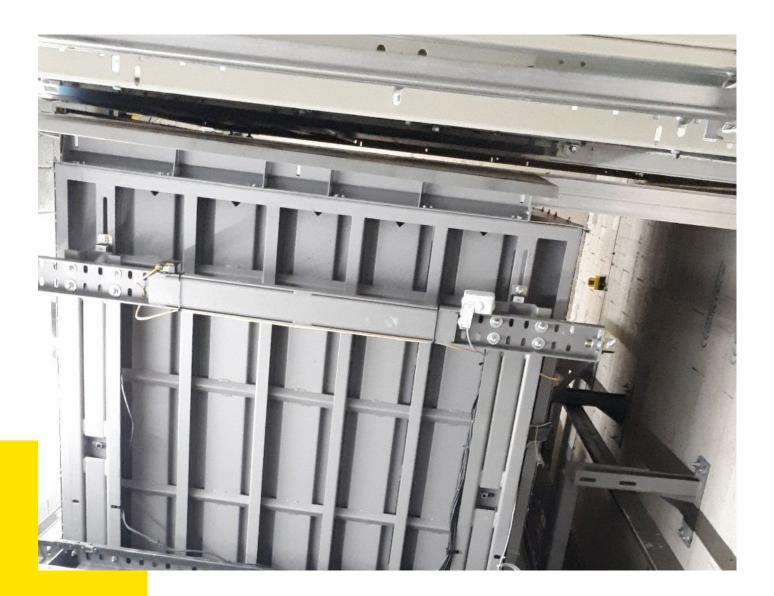

#### **Confort:**

Roping 4:1 with pulleys under the car frame, providing excellent stability and great comfort.

## **Easy installation:**

Self-supported Bedplate, and pulley beam suited to adapt to the shaft.