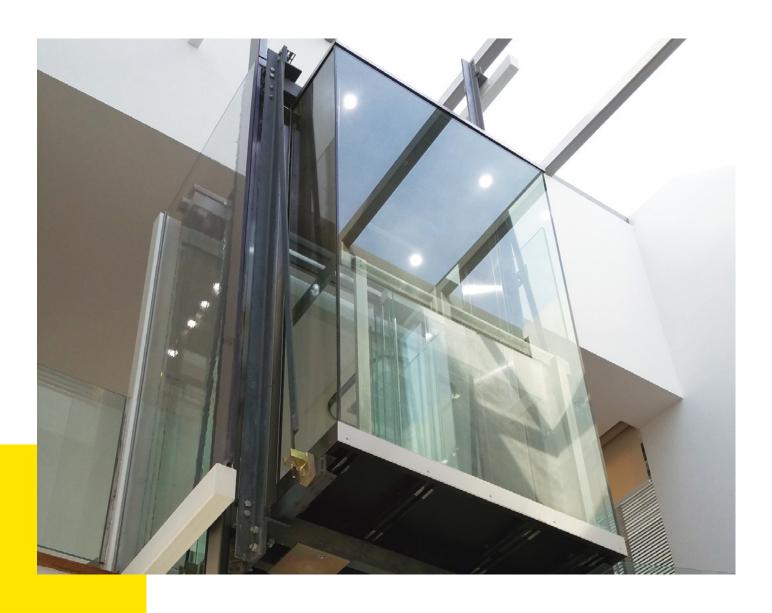

| Door type                     | Automatic - Semiautomatic |
|-------------------------------|---------------------------|
| Restrictive technical measure | GMV - MORIS - BUCHER      |
| Panoramic car                 | Yes                       |
| Weatherproof                  | Yes                       |

### Panoramic

Irregular shaft

Borehole piston