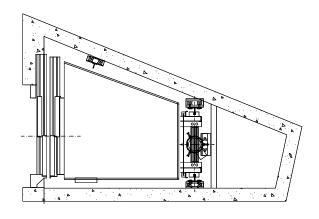

| 2.655          |
| 1.000            | 350      | 3.010                     | 1.000  | 350           | 3.010          |
| 1.250            | 350      | 3.010                     | 1.250  | 350           | 3.010          |
| 1.800            | 350      | 3.020                     | 1.800  | 350           | 3.020          |
|                  |          |                           |        |               |                |



| Door type                     | Automatic - Semiautomatic |
|-------------------------------|---------------------------|
| Restrictive technical measure | GMV - MORIS - BUCHER      |
| Panoramic car                 | Yes                       |
| Weatherproof                  | Yes                       |





## R*A*LO€

### Panoramic



Irregular shaft



Borehole piston