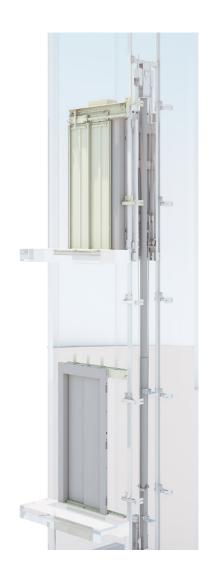

# 1.5

Hydronic is the ideal hydraulic lift for existing buildings, capable of adapting to any shaft type.

## Applications

Residential
Refurbishments
Existing shafts
Modernizations
Minimum shaft dimensions