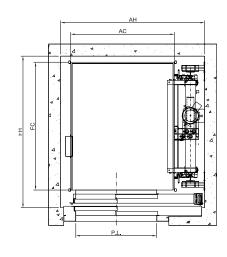

**Guiding system** Pivoting or rollers on the safety gear side to guarantee operation

| Minimum Pit (mm) |          | Minimum Headroom (mm) (1) |        |               |                |
|------------------|----------|---------------------------|--------|---------------|----------------|
| Q (Kg)           | Min. Pit | Necessary headroom        | Q (Kg) | Mín. Headroom | Necessary pit. |
|                  |          |                           |        |               |                |
| 320              | 250      | 2.730                     | 320    | 250           | 2.730          |
| 630              | 265      | 2.655                     | 630    | 265           | 2.655          |
| 1.000            | 350      | 3.010                     | 1.000  | 350           | 3.010          |
| 1.250            | 350      | 3.010                     | 1.250  | 350           | 3.010          |
| 1.800            | 350      | 3.020                     | 1.800  | 350           | 3.020          |
|                  |          |                           |        |               |                |