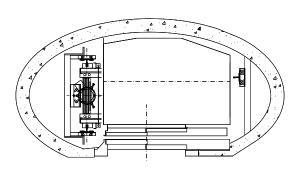

| 630    | 265           | 2.655          |
| 1.000            | 350      | 3.010                     | 1.000  | 350           | 3.010          |
| 1.250            | 350      | 3.010                     | 1.250  | 350           | 3.010          |
| 1.800            | 350      | 3.020                     | 1.800  | 350           | 3.020          |
|                  |          |                           |        |               |                |



| Door type                     | Automatic - Semiautomatic |
|-------------------------------|---------------------------|
| Restrictive technical measure | GMV - MORIS - BUCHER      |
| Panoramic car                 | Yes                       |
| Weatherproof                  | Yes                       |





## R*A*LO€

### Panoramic



Irregular shaft



Borehole piston