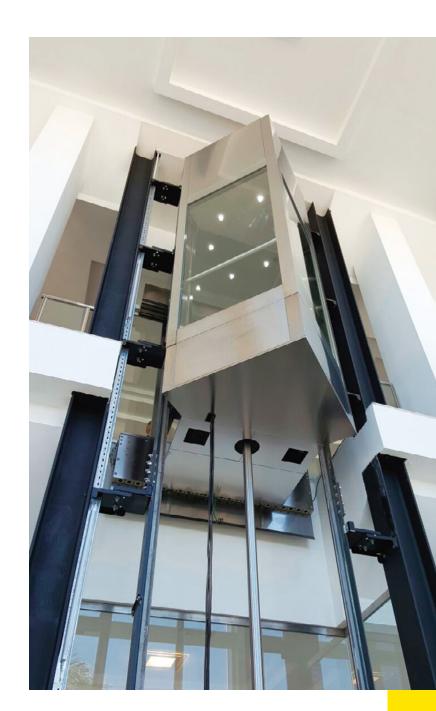

# 1.5

Hydronic is the ideal hydraulic lift for existing buildings, capable of adapting to any shaft type.