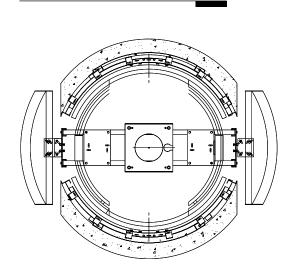

**Guiding system** Pivoting or rollers on the safety gear side to guarantee operation

| Minimum Pit (mm) |          | Minimum Headroom (mm) (1) |        |               |                |
|------------------|----------|---------------------------|--------|---------------|----------------|
| Q (Kg)           | Min. Pit | Necessary headroom        | Q (Kg) | Mín. Headroom | Necessary pit. |
|                  |          |                           |        |               |                |
| 320              | 250      | 2.730                     | 320    | 250           | 2.730          |
| 630              | 265      | 2.655                     | 630    | 265           | 2.655          |
| 1.000            | 350      | 3.010                     | 1.000  | 350           | 3.010          |
| 1.250            | 350      | 3.010                     | 1.250  | 350           | 3.010          |
| 1.800            | 350      | 3.020                     | 1.800  | 350           | 3.020          |
|                  |          |                           |        |               |                |