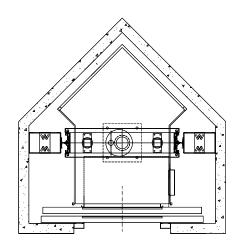

|
| 1.000            | 350      | 3.010                     | 1.000  | 350           | 3.010          |
| 1.250            | 350      | 3.010                     | 1.250  | 350           | 3.010          |
| 1.800            | 350      | 3.020                     | 1.800  | 350           | 3.020          |
|                  |          |                           |        |               |                |



| Door type                     | Automatic - Semiautomatic |
|-------------------------------|---------------------------|
| Restrictive technical measure | GMV - MORIS - BUCHER      |
| Panoramic car                 | Yes                       |
| Weatherproof                  | Yes                       |





## R*A*LO€

### Panoramic



Irregular shaft



Borehole piston