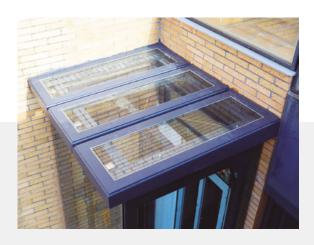

Ceiling (metal sheet or glass)

Canopy over door (metal sheet or glass)

Handrail

Ventilation