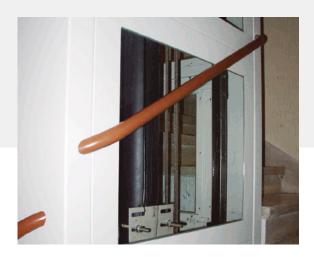

Ceiling (metal sheet or glass)

Canopy over door (metal sheet or glass)

Handrail

Ventilation