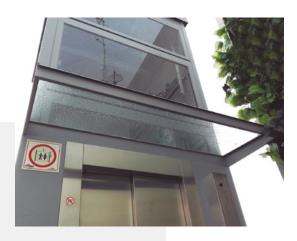

Ceiling (metal sheet or glass)

Canopy over door (metal sheet or glass)

Handrail

Ventilation