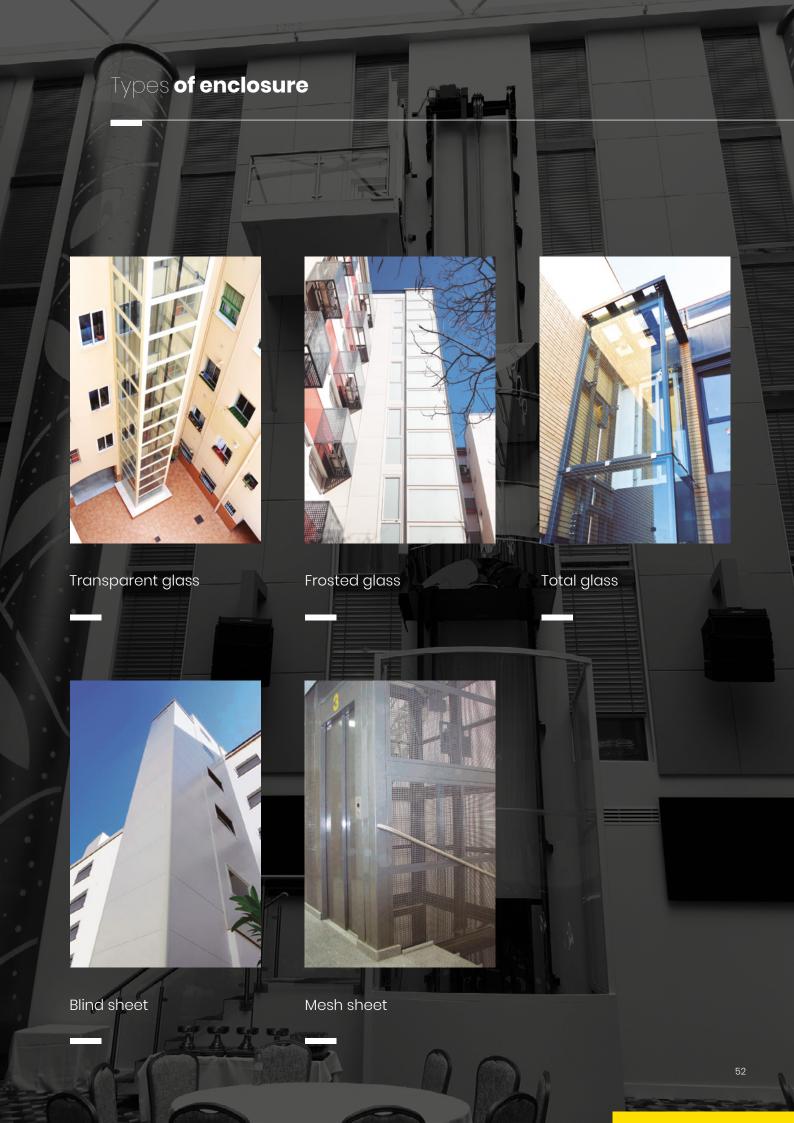

bringing solutions for the total accessibility.

#### STRUCTURES

#### Colors





### **Advantages**

The assembly time is reduced by over 60% compared to an installation with traditional construction system, with a clean, fast, and quiet product.

Absolutely respectful with the environment, both in the assembly process and industrial development.

Ease of assembly, makes this product highly simple to operate complying with the higher safety standards.



#### **Characteristics**

Multi-purpose technical solution for every building, they can be adapted to the different constructive requirements. TC series are designed to be integrated in the existing building and its environment.







Ceiling (metal sheet or glass)



Canopy over door (metal sheet or glass)



Handrail



Ventilation