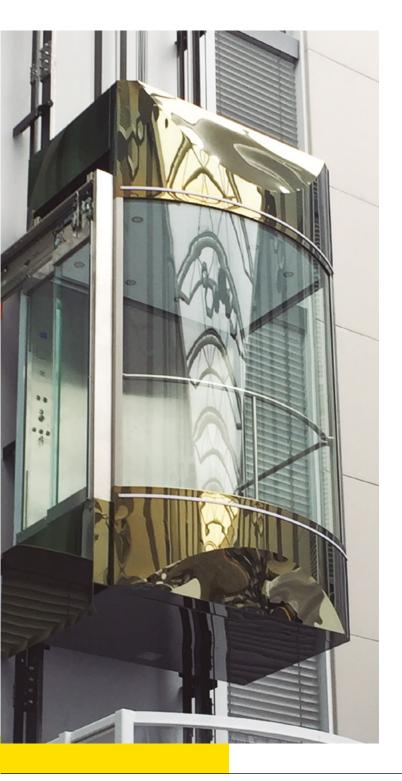

## Century

Cabinas acristaladas completamente circulares

Modelos C100: Unión entre cristales enmarcado con perfiles.

Modelos C200: Unión entre cristales sin perfiles.