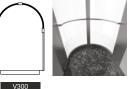

## Vector

Polygonal or curved cars, with or without joints between glass panels.

Models V100, V300: Framed glass

Models M100d, M300d: Frameless glass

V100d

For model & load compatibility, please ask for advice.