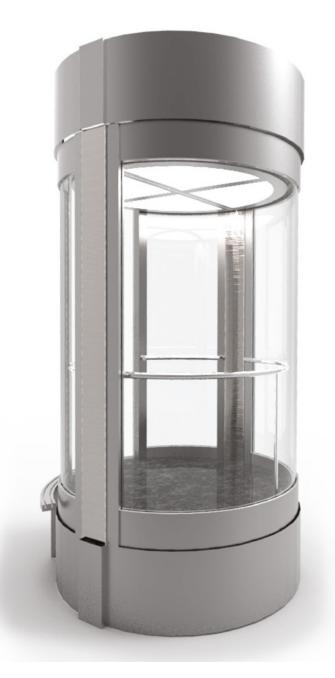

## Century

Cabinas acristaladas completamente circulares

Modelos C100: Unión entre cristales enmarcado con perfiles.

Modelos C200: Unión entre cristales sin perfiles.