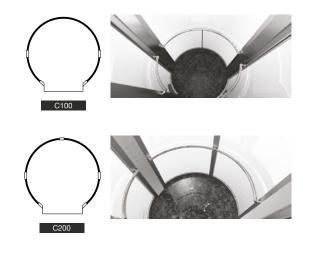

## Century

Cabinas acristaladas completamente circulares

Modelos C100: Unión entre cristales enmarcado con perfiles.

Modelos C200: Unión entre cristales sin perfiles.