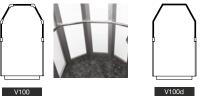

## Vector

Polygonal or curved cars, with or without joints between glass panels.

Models V100, V300: Framed glass

Models M100d, M300d: Frameless glass

V100d

For model & load compatibility, please ask for advice.