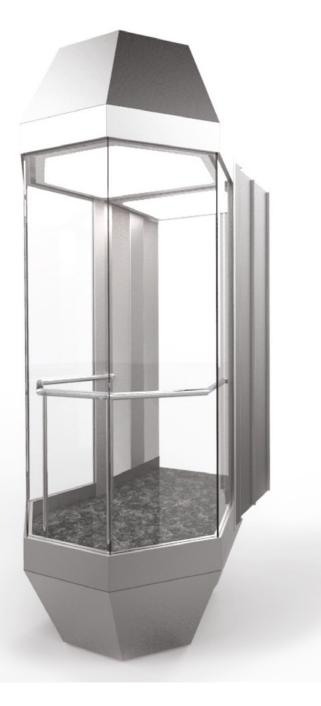

## Matrix

Square Shaped Cars with different in the arrangement of the glass walls.

Models M100, M200, M300: Framed glass.

Models M100d, M200d, M300d: Frameless glass.





M100

M300





M100d





M300d

We have a multitude of shapes for panoramic cars with one or more glass walls.



## Vector

Polygonal or curved cars, with or without joints between glass panels.

Models V100, V300: Framed glass

Models M100d, M300d: Frameless glass





V100d







For model & load compatibility, please ask for advice.





## Century

Cabinas acristaladas completamente circulares

Modelos C100: Unión entre cristales enmarcado con perfiles.

Modelos C200: Unión entre cristales sin perfiles.