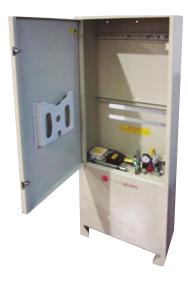

## Multi-purpose single cabinet

We have a pre-assembled KIT, which consists in hydraulic equipment + cabinet + control panel, everything already assembled, pre-wired and tested in the factory. Facilitates easy commissioning (Plug and Play).