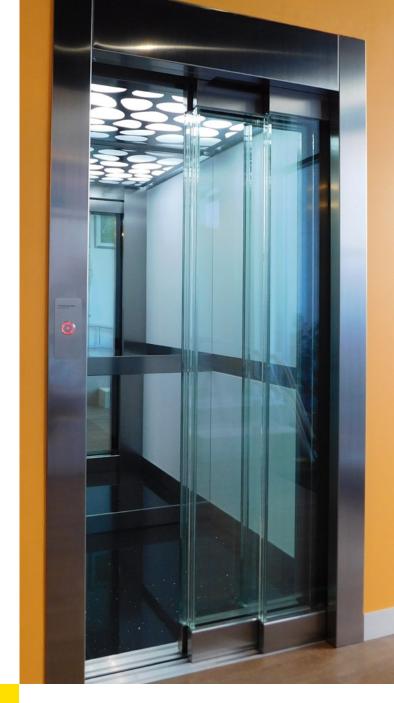

0.1

It is the most versatile home lift with a wide range of possibilities to decorate your lift car and loads up to 500kg.

#### **Decorative versatility:**

Wide range of decoration possibilities.